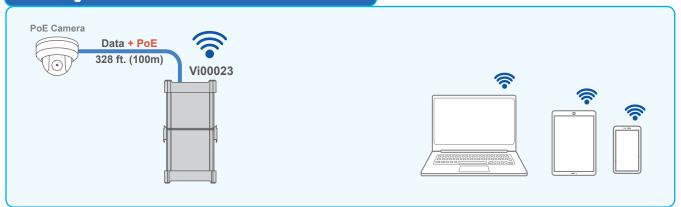

#### Providing PoE and WiFi Connection to a Camera

The Vi00023 enables connecting the PoE cameras to any wireless device using a WiFi connection.