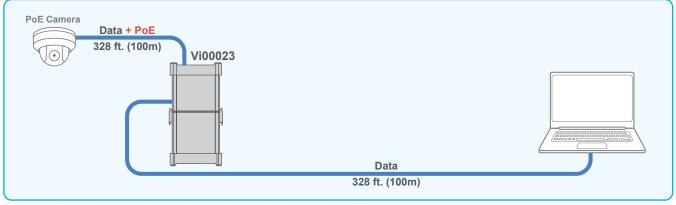

### Providing PoE Power and wired Connection to a Laptop

The Vi00023 enables connecting to a laptop using a wired connection.

TEL (+1) 858 - 484 - 5209 • FAX (+1) 858 - 484 - 1205 7810 Trade Street, Suite 100, San Diego, CA 92121, USA • support@vigitron.com • www.vigitron.com