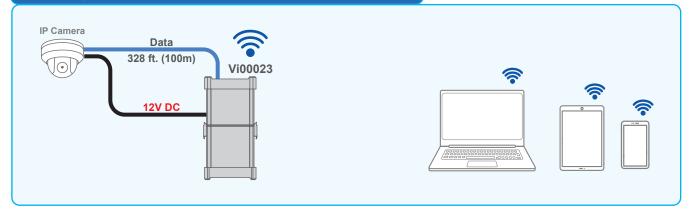

#### Providing DC Power and WiFi Connection to a Camera

The Vi00023 enables connecting the non PoE cameras to any wireless device using a WiFi connection.