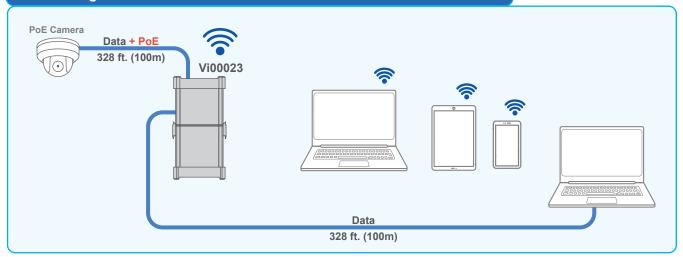

### Connecting the camera to a network of wired and wireless devices

The Vi00023 has a built in switch that makes it possible to connect the IP camera to a network of wired and wireless devices.

TEL (+1) 858 - 484 - 5209 • FAX (+1) 858 - 484 - 1205 7810 Trade Street, Suite 100, San Diego, CA 92121, USA • support@vigitron.com • www.vigitron.com