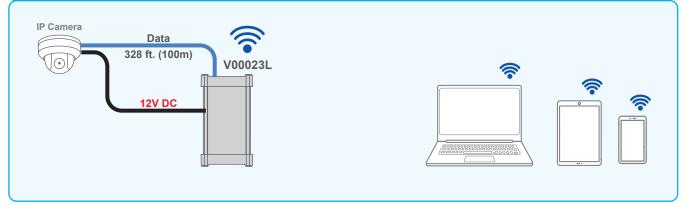

#### Providing DC Power and WiFi Connection to a Camera

The Vi00023L enables connecting the non PoE cameras to any wireless device using a WiFi connection.