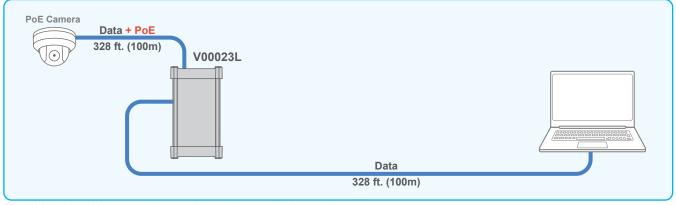

### Providing PoE Power and wired Connection to a Laptop

The Vi00023L enables connecting to a laptop using a wired connection.

TEL (+1) 858 - 484 - 5209 • FAX (+1) 858 - 484 - 1205 7810 Trade Street, Suite 100, San Diego, CA 92121, USA • support@vigitron.com • www.vigitron.com