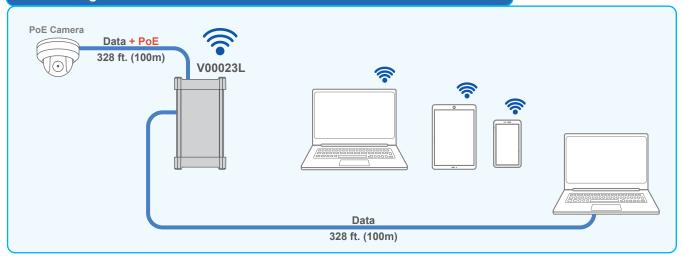

### Connecting the camera to a network of wired and wireless devices

The Vi00023L has a built in switch that makes it possible to connect an IP camera to a network of wired and wireless devices.

TEL (+1) 858 - 484 - 5209 • FAX (+1) 858 - 484 - 1205 7810 Trade Street, Suite 100, San Diego, CA 92121, USA • support@vigitron.com • www.vigitron.com