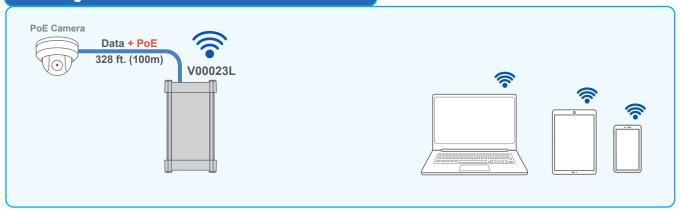

#### Providing PoE and WiFi Connection to a Camera

The Vi00023L enables connecting the PoE cameras to any wireless device using a WiFi connection.