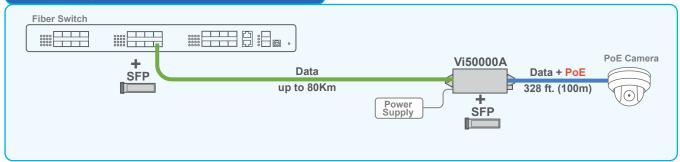

## **Connecting Network Switches at long Distances**

With 1000Mbps (1G) bandwidth, the Vi50000A is the perfect solution for connecting network switches over long distances.