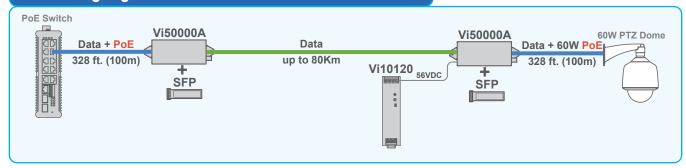

## **Connecting IP Cameras over Fiber cables**

By using the SFPs, the Vi50000A will be compatible with most installed fiber types and can be directly connected to SFP modules installed in network switches.