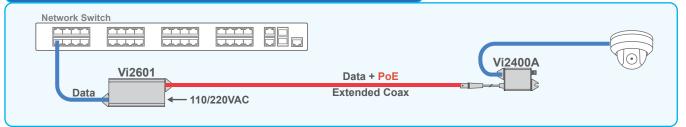

### **Connecting Multiple PoE Cameras over Extended Coax**

The Vi2601 and Vi2400A provide a reliable power source for long distance high power installations. The Vi2400A's compact size fits in many environmental enclosures such as J-box, 4 square, and back boxes of many IP cameras.