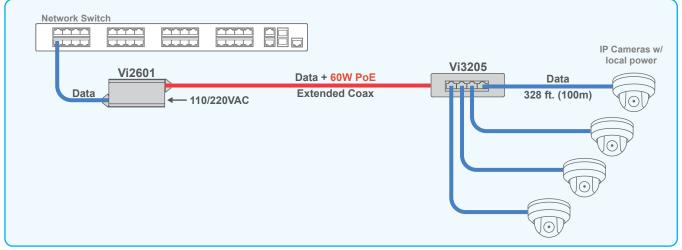

#### **Connecting Multiple PoE Cameras over Extended Coax**

The Vi2601 and Vi3205 eliminate the need for any local network switch power, while providing a single coax path for transmitting four cameras from remote locations. This combination simplifies installation and reduces costs.