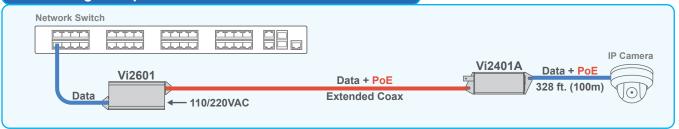

#### **Connecting Multiple PoE Cameras over Extended Coax**

The Vi2601 and Vi2401A provide a reliable power source for the long distance and higher power requirements of PTZ domes and IP cameras with power surges due to accessory features such as day/night, LED operations, and auto focus with heater/blower functions.