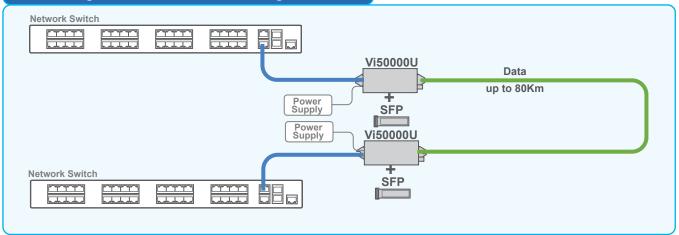

### **Connecting Network Switches at long Distances**

With 1000Mbps (1G) bandwidth, the Vi50000U is the perfect solution for connecting network switches over long distances.