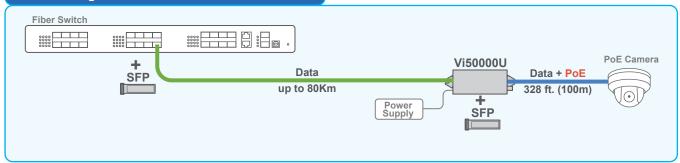

#### **Connecting IP Cameras over Fiber cables**

By using the SFPs, the Vi50000U will be compatible with most installed fiber types and can be directly connected to SFP modules installed in network switches.