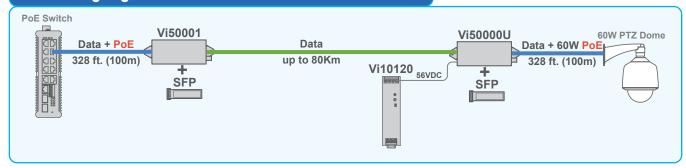

#### **Connecting High Power PoE Cameras over Fiber cables**

The Vi50000U is used with the Vi50001 for long distance high bandwidth applications. The Vi50000U provides up to 65W PoE power to meet the highest PTZ dome power requirements.