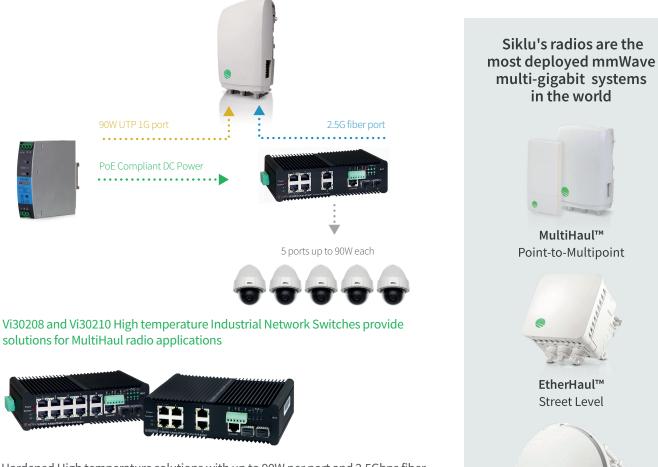

### Assuring reliable PoE power and bandwidth for total networking solutions

Siklu wireless technology provides reliable high gigabit transmission technology. Wireless transmitting between transmitter and base is only part of the process. Connected devices including Siklu components required PoE sources and the ability to transmit reliably from base units to the rest of the network.

Siklu products are tested and certified to work with Vigitron products for reliable PoE, 1Gbps, 2.5Gbps and 10Gbps network connections. Network solutions include high PoE, hardened wide operating temperature solutions. Error free transmission involves the complete network.

## **Reliable complete Siklu-Vigitron Network Solutions**

Hardened High temperature solutions with up to 90W per port and 2.5Gbps fiber uplinks for transmitter applications

Vi30128 provides 10G and up to 72W PoE for EtherHaul applications