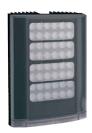

#### VAR2-PoE-i8-1

The VARIO2 PoE i8-1 Infra-red PoE illuminator delivers maximum distances up to 350m (1148ft).