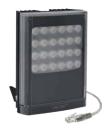

#### VARIO2

The VARIO2 Extreme i16 Infra-Red series delivers maximum distances up to 500m (1640ft), and the i8 Infra-Red series delivers maximum distances up to 350m (1148ft).