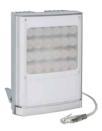

#### VARIO2

The VARIO2 PoE w4-1 White-Light PoE illuminator delivers maximum distances up to 110m (361ft).