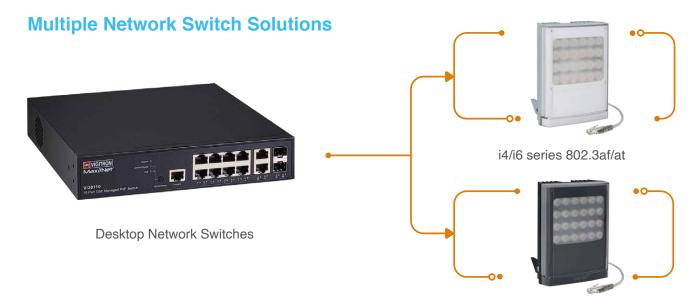

#### I need to transmit and power more than one device on a single cable.

Many times you need to add a light to an existing camera installation but already have one cable installed. Raytec – Vigitron solutions allow you to add combine multi device Power and Video on a single cable.

## **PoE Single channel Solutions**

Vi2201 Single Channel PSE

i4/i6 series 802.3af/at

i4/i6 series 802.3af/at