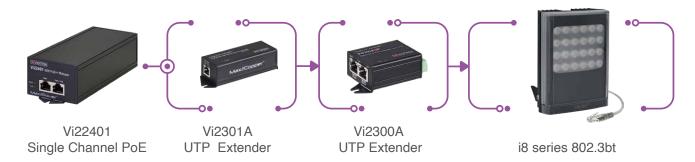

## I need to extend the distance to my Raytec light greater than 328 feet

# **Extended Distance Solutions**