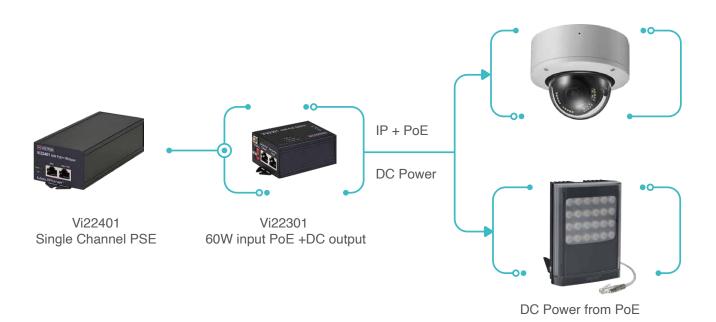

#### I need to transmit and power more than one device on a single cable.

Many times you need to add a light to an existing camera installation but already have one cable installed. Raytec – Vigitron solutions allow you to add combine multi device Power and Video on a single cable.

# I need to add a light to my existing camera installation but only have one cable and the Raytec light I need works on DC only