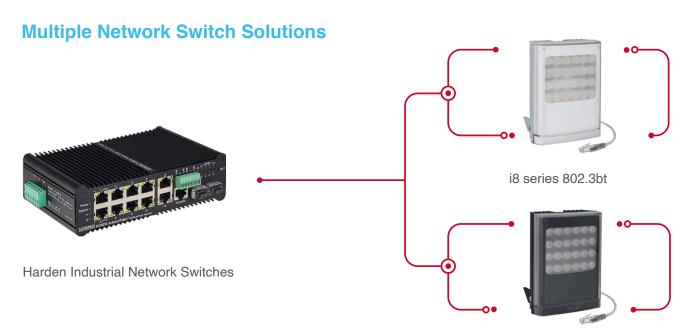

#### I need to transmit and power more than one device on a single cable.

Many times you need to add a light to an existing camera installation but already have one cable installed. Raytec – Vigitron solutions allow you to add combine multi device Power and Video on a single cable.

#### VARIO2

The VARIO2 Extreme i16 Infra-Red series delivers maximum distances up to 500m (1640ft), and the i8 Infra-Red series delivers maximum distances up to 350m (1148ft).

#### VAR2-PoE-i8-1

The VARIO2 PoE i8-1 Infra-red PoE illuminator delivers maximum distances up to 350m (1148ft).