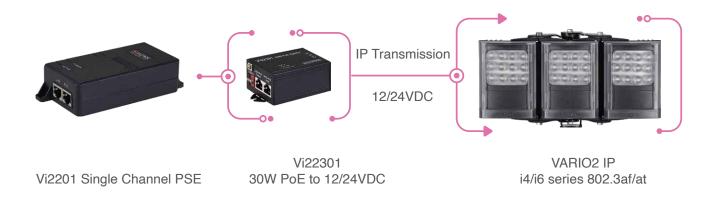

stances up to 350m (1148ft).



#### VARIO2

The VARIO2 Extreme i16 Infra-Red series delivers maximum distances up to 500m (1640ft), and the i8 Infra-Red series delivers maximum distances up to 350m (1148ft).

## **PoE Single channel Solutions**



Vi2201 Single Channel PSE

i4/i6 series 802.3af/at







#### I need to transmit and power more than one device on a single cable.

Many times you need to add a light to an existing camera installation but already have one cable installed. Raytec – Vigitron solutions allow you to add combine multi device Power and Video on a single cable.



i4/i6 series 802.3af/at

## I need to extend the distance to my Raytec light greater than 328 feet





# **Extended Distance Solutions**

### What if I use a Raytec light that is only powered by DC power



# I need to add a light to my existing camera installation but only have one cable and the Raytec light I need works on DC only





# Raytec Systems Inc.

800-300 Terry Fox Drive Ottawa, Ontario K2K 0E3, Canada

+1 613 270 9990 sales@raytecled.com www.**raytecled**.com



## **Head Office**

7810 Trade Street, Suite 100, San Diego, CA 92121 United States

858 484 5209 info@vigitron.com www.vigitron.com