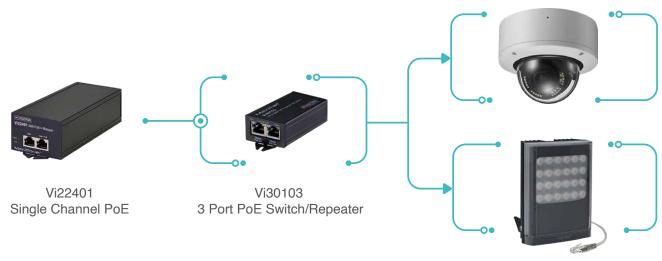

#### I need to transmit and power more than one device on a single cable.

Many times you need to add a light to an existing camera installation but already have one cable installed. Raytec – Vigitron solutions allow you to add combine multi device Power and Video on a single cable.